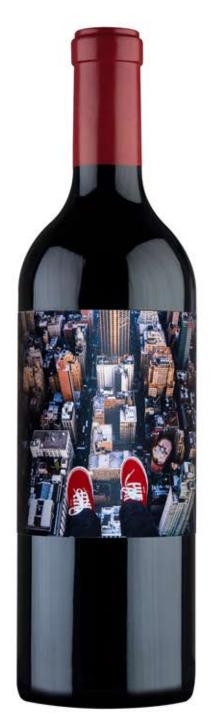

# KILLER DROP

### **Tasting Notes**

On the palate the wine is full-bodied, rich and juicy, with expansive flavors of black cherry and dark plum. Soft, silky and balanced tannins lead to a wonderfully long finish.

Alcohol 14.5%