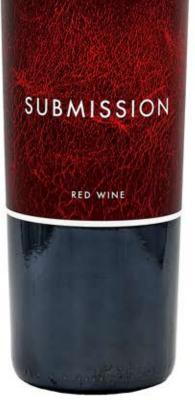

## **Red Wine**

## **Appellations**

Sonoma, Napa, Lodi, Mendocino, Paso Robles

## **Blend**

Zinfandel, Grenache, Malbec & Petite Sirah Aged 10 months in French oak, 30% new

Medium-weight & rich
Hints of black cherry, berries & spice
Velvety backbone leads to an elegant &
racey finish

**Alcohol** 

14.5%

2020 Vintage:

90pts tastingpanel

"Mocha-charged black cherries and chewing tobacco take a savory, satin-textured stride. Lathered with anise and Worcestershire, this intense blend of Zinfandel, Grenache, Malbec, and Petite Sirah is full of character."